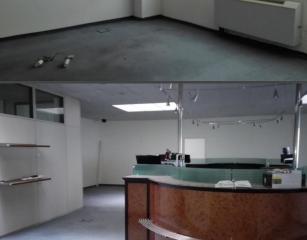

The following tops are still available:

Top 5, warehouse, approx. 50 m<sup>2</sup>

Top 14a, cellar / warehouse, no water connection, approx. 90 m<sup>2</sup>, room height approx. 3.5 meters

Top 10a, well-kept office, cca. 58 m<sup>2</sup>, ground floor, gas heating, room height cca. 3 meters

Top 12b, friendly office, cca. 50 m<sup>2</sup>, upper floor, gas heating, room height cca. 3 meters,

Top 15, bright office, cca. 87 m<sup>2</sup>, upper floor, central heating / gas, room height cca. 3 meters

Top 16, bright office, cca. 70 m<sup>2</sup>, upper floor, central heating / gas, room height cca. 3 meters

Top 17b, bright office, approx. 73 m<sup>2</sup>, upper floor, central heating / gas, room height cca. 3 meters

Top 18a, large office, approx. 82 m<sup>2</sup>, upper floor, central heating / gas, room height approx. 3 meters - possible together with top 18b - results in approx. 430 m<sup>2</sup>.

Top 18b, very large office, approx. 348 m<sup>2</sup>, upper floor, central heating / gas, room height approx. 3 meters - possible together with top 18a - results in approx. 430 m<sup>2</sup>.