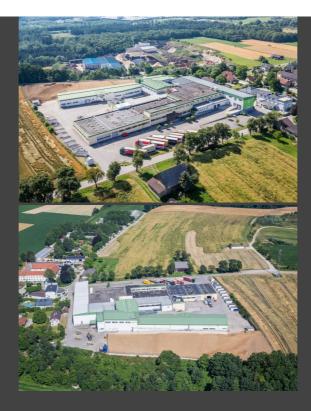

#### SELF STORAGE - RENTAL SPACE IN A CENTRAL LOCATION IN VARIOUS SIZES

We are particularly pleased to be able to offer you interesting and affordable office and storage space in a prime location, right in the Gunnersdorf business park (near Amstetten with a motorway connection in just 6 kilometers).

Central location and easy accessibility, only a few minutes' drive from the motorway. Well-kept area with its own parking spaces and truck access.

Office space from 50 m<sup>2</sup> to approx. 660 m<sup>2</sup> possible!