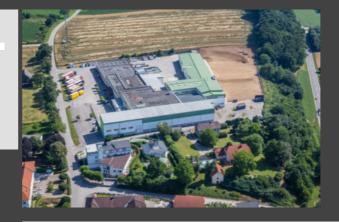

#### SELF STORAGE - RENTAL SPACE IN A CENTRAL LOCATION IN VARIOUS SIZES

We are particularly pleased to be able to offer you interesting and affordable office and storage space in a prime location, right in the Gunnersdorf business park (near Amstetten with a motorway connection in just 6 kilometers).

Central location and easy accessibility, only a few minutes' drive from the motorway. Well-kept area with its own parking spaces and truck access.

Office space from 50 m<sup>2</sup> to approx. 660 m<sup>2</sup> possible!