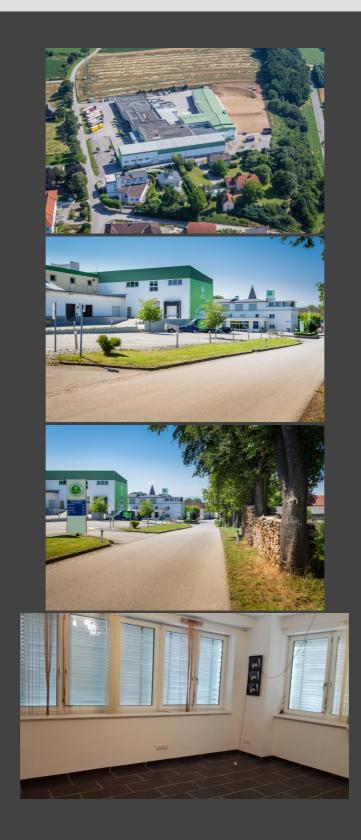

#### SELF STORAGE - RENTAL SPACE IN A CENTRAL LOCATION IN VARIOUS SIZES

We are particularly pleased to be able to offer you interesting and affordable office and storage space in a prime location, right in the Gunnersdorf business park (near Amstetten with a motorway connection in just 6 kilometers).

Central location and easy accessibility, only a few minutes' drive from the motorway. Well-kept area with its own parking spaces and truck access.

Office space from 50 m<sup>2</sup> to approx. 660 m<sup>2</sup> possible!

Electricity, heating, water, internet connection, power supply high voltage available.

The rental areas will be handed over cleaned and without furniture.

Deposit: 6 gross monthly rent

Rent price warehouse: 3.90 / m<sup>2</sup> + operating cost 0.36  $\in$  / m<sup>2</sup> + VAT Office rent:  $\in$  4.9 / m<sup>2</sup> + operating cost  $\in$  0.36 / m<sup>2</sup> + VAT