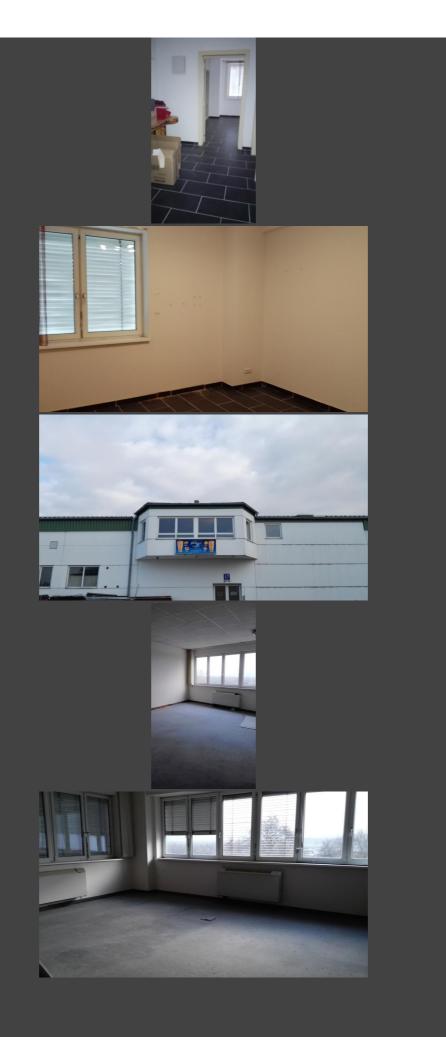

The following tops are still available:

Top 5, warehouse, approx. 50 m<sup>2</sup>

Top 14a, cellar / warehouse, no water connection, approx. 90 m<sup>2</sup>, room height approx. 3.5 meters

Top 10a, well-kept office, cca. 58 m<sup>2</sup>, ground floor, gas heating, room height cca. 3 meters

Top 12b, friendly office, cca. 50 m<sup>2</sup>, upper floor, gas heating, room height cca. 3 meters,

Top 15, bright office, cca. 87 m<sup>2</sup>, upper floor, central heating / gas, room height cca. 3 meters

Top 16, bright office, cca. 70 m<sup>2</sup>, upper floor, central heating / gas, room height cca. 3 meters

Top 17b, bright office, approx. 73 m<sup>2</sup>, upper floor, central heating / gas, room height cca. 3 meters

Top 18a, large office, approx. 82 m<sup>2</sup>, upper floor, central heating / gas, room height approx. 3 meters - possible together with top 18b - results in approx. 430 m<sup>2</sup>.

Top 18b, very large office, approx. 348 m<sup>2</sup>, upper floor, central heating / gas, room height approx. 3 meters - possible together with top 18a - results in approx. 430 m<sup>2</sup>.