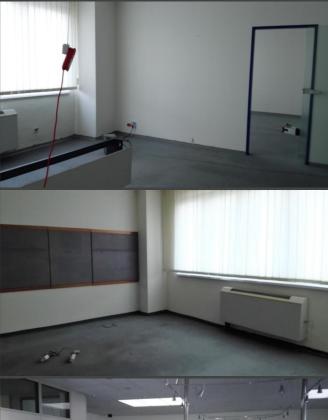

The following tops are still available:

Top 5, warehouse, approx. 50 m<sup>2</sup>

Top 14a, cellar / warehouse, no water connection, approx. 90 m<sup>2</sup>, room height approx. 3.5 meters

Top 10a, well-kept office, cca. 58 m<sup>2</sup>, ground floor, gas heating, room height cca. 3 meters

Top 12b, friendly office, cca. 50 m<sup>2</sup>, upper floor, gas heating, room height cca. 3 meters,

Top 15, bright office, cca. 87 m<sup>2</sup>, upper floor, central heating / gas, room height cca. 3 meters

Top 16, bright office, cca. 70 m<sup>2</sup>, upper floor, central heating / gas, room height cca. 3 meters

Top 17b, bright office, approx. 73 m<sup>2</sup>, upper floor, central heating / gas, room height cca. 3 meters

Top 18a, large office, approx. 82 m<sup>2</sup>, upper floor, central heating / gas, room height approx. 3 meters - possible together with top 18b - results in approx. 430 m<sup>2</sup>.

Top 18b, very large office, approx. 348 m<sup>2</sup>, upper floor, central heating / gas, room height approx. 3 meters - possible together with top 18a - results in approx. 430 m<sup>2</sup>.