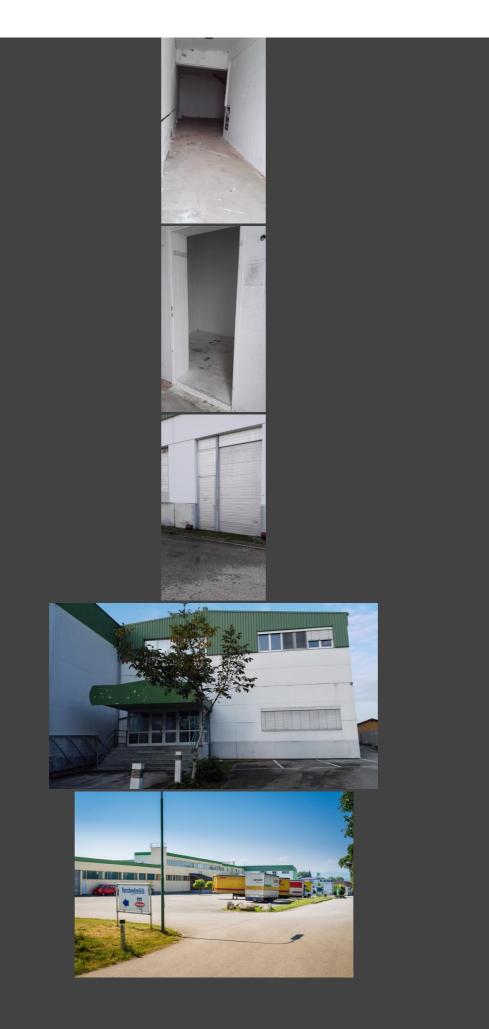

#### SELF STORAGE - RENTAL SPACE IN A CENTRAL LOCATION IN VARIOUS SIZES

We are particularly pleased to be able to offer you interesting and affordable office and storage space in a prime location, right in the Gunnersdorf business park (near Amstetten with a motorway connection in just 6 kilometers).

Central location and easy accessibility, only a few minutes' drive from the motorway. Well-kept area with its own parking spaces and truck access.

Office space from 50 m<sup>2</sup> to approx. 660 m<sup>2</sup> possible!

The following tops are still available:

Top 5, warehouse, approx. 50 m<sup>2</sup>

Top 14a, cellar / warehouse, no water connection, approx. 90 m<sup>2</sup>, room height approx. 3.5 meters

Top 10a, well-kept office, cca. 58 m<sup>2</sup>, ground floor, gas heating, room height cca. 3 meters

Top 12b, friendly office, cca. 50 m<sup>2</sup>, upper floor, gas heating, room height cca. 3 meters,

Top 15, bright office, cca. 87 m<sup>2</sup>, upper floor, central heating / gas, room height cca. 3 meters

Top 16, bright office, cca. 70 m<sup>2</sup>, upper floor, central heating / gas, room height cca. 3 meters

Top 17b, bright office, approx. 73 m<sup>2</sup>, upper floor, central heating / gas, room height cca. 3 meters

Top 18a, large office, approx. 82 m<sup>2</sup>, upper floor, central heating / gas, room height approx. 3 meters - possible together with top 18b - results in approx. 430 m<sup>2</sup>.

Top 18b, very large office, approx. 348 m<sup>2</sup>, upper floor, central heating / gas, room height approx. 3 meters - possible together with top 18a - results in approx. 430 m<sup>2</sup>.