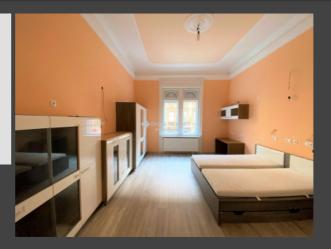

## DESCRIPTION RENOVATED APARTMENT IN THE CITY CENTER

Excellent layout, high-quality renovation: apartment for sale in the city center, not far from Blaha Lujza tér!

If proximity to the city center is important to you and you are looking for a newly renovated home or a high-quality office for your company, then you have come to the right place!

The 83 square meter apartment is on the 1st floor of a completely renovated apartment building.

During the renovation, a new underfloor heating system with a gas boiler was installed, the entire electrical and water network was renewed, and the ceiling lighting was prepared. When redesigning the apartment, the main concern was to create a comfortable and livable home while preserving the bourgeois elegance of the apartment.

Generous, separate rooms and arches characterize this beautiful property. The kitchen equipment will also be left to the new owner.

The additional costs of the apartment are very low. For example, heating costs average 5,000 HUF per month. A renovated cellar of 15-20 m2 is being sold with the apartment.