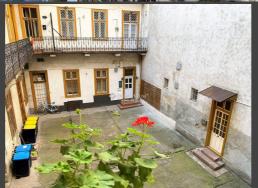

## DESCRIPTION RENOVATED APARTMENT IN THE CITY CENTER

Excellent layout, high-quality renovation: apartment for sale in the city center, not far from Blaha Lujza tér!

If proximity to the city center is important to you and you are looking for a newly renovated home or a high-quality office for your company, then you have come to the right place!

The 83 square meter apartment is on the 1st floor of a completely renovated apartment building.

During the renovation, a new underfloor heating system with a gas boiler was installed, the entire electrical and water network was renewed, and the ceiling lighting was prepared. When redesigning the apartment, the main concern was to create a comfortable and livable home while preserving the bourgeois elegance of the apartment.

Generous, separate rooms and arches characterize this beautiful property. The kitchen equipment will also be left to the new owner.

The additional costs of the apartment are very low. For example, heating costs average 5,000 HUF per month. A renovated cellar of 15-20 m2 is being sold with the apartment.