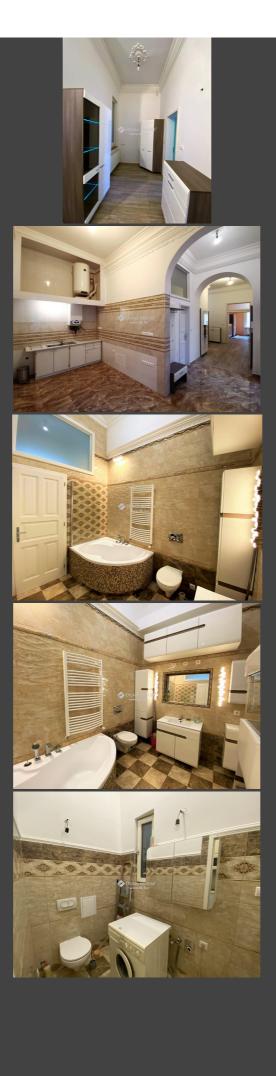

The 83 square meter apartment is on the 1st floor of a completely renovated apartment building.

During the renovation, a new underfloor heating system with a gas boiler was installed, the entire electrical and water network was renewed, and the ceiling lighting was prepared. When redesigning the apartment, the main concern was to create a comfortable and livable home while preserving the bourgeois elegance of the apartment.

Everything has been completely renewed and modernized, and the rooms have been furnished with specially designed furniture, which is included in the purchase price.

Furnishings (the list is not complete):

Generous, separate rooms and arches characterize this beautiful property. The kitchen equipment will also be left to the new owner.

The additional costs of the apartment are very low. For example, heating costs average 5,000 HUF per month. A renovated cellar of 15-20 m2 is being sold with the apartment.