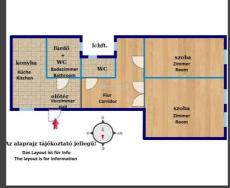

The 83 square meter apartment is on the 1st floor of a completely renovated apartment building.

During the renovation, a new underfloor heating system with a gas boiler was installed, the entire electrical and water network was renewed, and the ceiling lighting was prepared. When redesigning the apartment, the main concern was to create a comfortable and livable home while preserving the bourgeois elegance of the apartment.

Generous, separate rooms and arches characterize this beautiful property. The kitchen equipment will also be left to the new owner.

The additional costs of the apartment are very low. For example, heating costs average 5,000 HUF per month. A renovated cellar of 15-20 m2 is being sold with the apartment.

Buyer's comm.: 4% plus 27% VAT

| Living area:                                  | 83.00 m <sup>2</sup>        |  |
|-----------------------------------------------|-----------------------------|--|
| room: year of construction: condition: floor: | 2<br>1870<br>very good<br>0 |  |