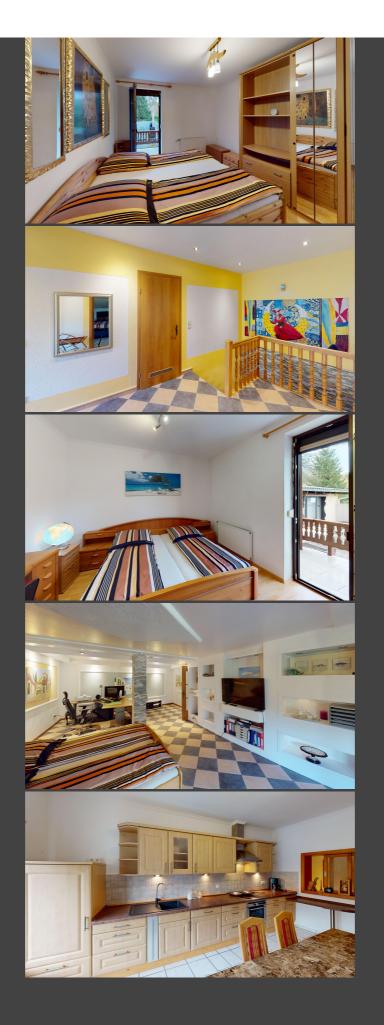

#### VERY WELL-KEPT INN WITH NEWLY RENOVATED ROOMS FOR SALE NEAR BAD FÜSSING, IDEAL FOR AN OPERATOR COUPLE

A well-kept and newly renovated residential and commercial building near Bad Füssing is for sale. The property is fantastically located between Bad Füssing and Kirchham on the edge of the forest and has a plot size of approx. 3280 m<sup>2</sup>. The current usage concept provides for a pizzeria with 2 apartments and guest rooms, a total of 12 rooms, own regular guests and very good Google reviews. The guest rooms have just been renovated to a high standard and are therefore ready for first occupation. The ground floor includes a restaurant/pizzeria on approx. 245 m<sup>2</sup>, divided into 3 areas with kitchen, toilet for ladies and gentlemen, cold room and additional sun terrace. The restaurant is fully equipped and functional. There is also a maisonette apartment of approx. 128 m<sup>2</sup> on the ground floor and first floor and a ground floor apartment of approx. 72 m<sup>2</sup>. There are 3 residential units each (bedroom and bathroom) on the 1st and 2nd floor, which have been renovated to a high standard and are therefore ready to move into. The building has a partial basement and has a large storage room in the attic. There are sufficient parking spaces (over 20 parking spaces and 1 garage) and a photovoltaic system is included in the purchase price, which brings in around EUR 400 per month. The property is suitable both as a commercial unit and for a large family. A shared apartment would also be conceivable.