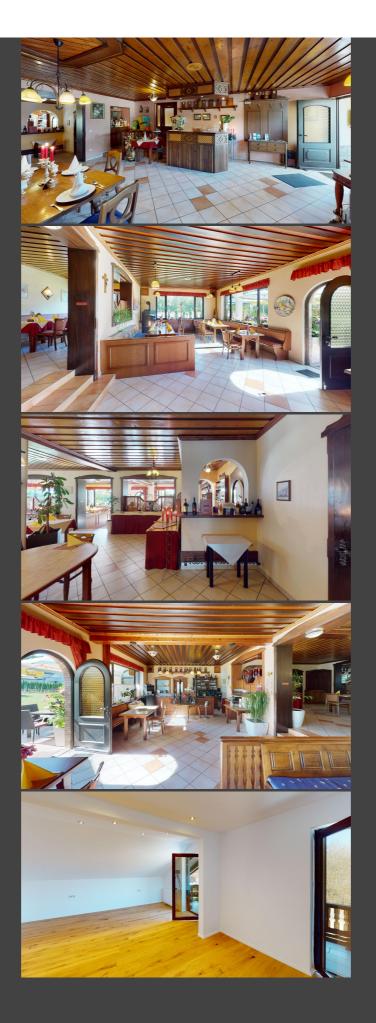

#### VERY WELL-KEPT INN WITH NEWLY RENOVATED ROOMS FOR SALE NEAR BAD FÜSSING, IDEAL FOR AN OPERATOR COUPLE

A well-kept and newly renovated residential and commercial building near Bad Füssing is for sale. The property is fantastically located between Bad Füssing and Kirchham on the edge of the forest and has a plot size of approx. 3280 m<sup>2</sup>. The current usage concept provides for a pizzeria with 2 apartments and guest rooms, a total of 12 rooms, own regular guests and very good Google reviews. The guest rooms have just been renovated to a high standard and are therefore ready for first occupation. The ground floor includes a restaurant/pizzeria on approx. 245 m<sup>2</sup>, divided into 3 areas with kitchen, toilet for ladies and gentlemen, cold room and additional sun terrace. The restaurant is fully equipped and functional. There is also a maisonette apartment of approx. 128 m<sup>2</sup> on the ground floor and first floor and a ground floor apartment of approx. 72 m<sup>2</sup>. There are 3 residential units each (bedroom and bathroom) on the 1st and 2nd floor, which have been renovated to a high standard and are therefore ready to move into. The building has a partial basement and has a large storage room in the attic. There are sufficient parking spaces (over 20 parking spaces and 1 garage) and a photovoltaic system is included in the purchase price, which brings in around EUR 400 per month. The property is suitable both as a commercial unit and for a large family. A shared apartment would also be conceivable.