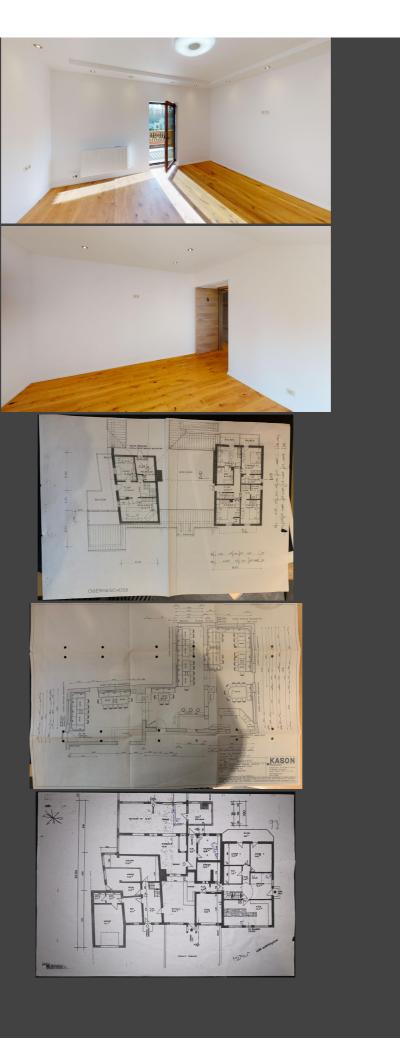

#### VERY WELL-KEPT INN WITH NEWLY RENOVATED ROOMS FOR SALE NEAR BAD FÜSSING, IDEAL FOR AN OPERATOR COUPLE

A well-kept and newly renovated residential and commercial building near Bad Füssing is for sale. The property is fantastically located between Bad Füssing and Kirchham on the edge of the forest and has a plot size of approx. 3280 m<sup>2</sup>. The current usage concept provides for a pizzeria with 2 apartments and guest rooms, a total of 12 rooms, own regular guests and very good Google reviews. The guest rooms have just been renovated to a high standard and are therefore ready for first occupation. The ground floor includes a restaurant/pizzeria on approx. 245 m<sup>2</sup>, divided into 3 areas with kitchen, toilet for ladies and gentlemen, cold room and additional sun terrace. The restaurant is fully equipped and functional. There is also a maisonette apartment of approx. 128 m<sup>2</sup> on the ground floor and first floor and a ground floor apartment of approx. 72 m<sup>2</sup>. There are 3 residential units each (bedroom and bathroom) on the 1st and 2nd floor, which have been renovated to a high standard and are therefore ready to move into. The building has a partial basement and has a large storage room in the attic. There are sufficient parking spaces (over 20 parking spaces and 1 garage) and a photovoltaic system is included in the purchase price, which brings in around EUR 400 per month. The property is suitable both as a commercial unit and for a large family. A shared apartment would also be conceivable.