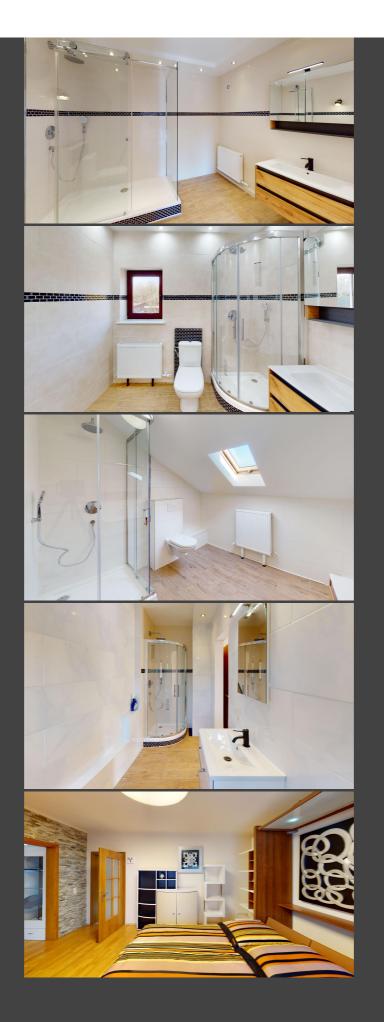

#### VERY WELL-KEPT INN WITH NEWLY RENOVATED ROOMS FOR SALE NEAR BAD FÜSSING, IDEAL FOR AN OPERATOR COUPLE

A well-kept and newly renovated residential and commercial building near Bad Füssing is for sale. The property is fantastically located between Bad Füssing and Kirchham on the edge of the forest and has a plot size of approx. 3280 m<sup>2</sup>. The current usage concept provides for a pizzeria with 2 apartments and guest rooms, a total of 12 rooms, own regular guests and very good Google reviews. The guest rooms have just been renovated to a high standard and are therefore ready for first occupation. The ground floor includes a restaurant/pizzeria on approx. 245 m<sup>2</sup>, divided into 3 areas with kitchen, toilet for ladies and gentlemen, cold room and additional sun terrace. The restaurant is fully equipped and functional. There is also a maisonette apartment of approx. 128 m<sup>2</sup> on the ground floor and first floor and a ground floor apartment of approx. 72 m<sup>2</sup>. There are 3 residential units each (bedroom and bathroom) on the 1st and 2nd floor, which have been renovated to a high standard and are therefore ready to move into. The building has a partial basement and has a large storage room in the attic. There are sufficient parking spaces (over 20 parking spaces and 1 garage) and a photovoltaic system is included in the purchase price, which brings in around EUR 400 per month. The property is suitable both as a commercial unit and for a large family. A shared apartment would also be conceivable.