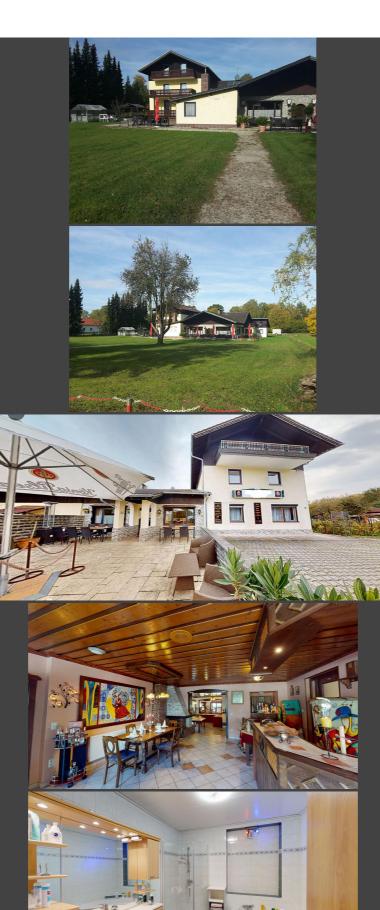

#### VERY WELL-KEPT INN WITH NEWLY RENOVATED ROOMS FOR SALE NEAR BAD FÜSSING, IDEAL FOR AN OPERATOR COUPLE

A well-kept and newly renovated residential and commercial building near Bad Füssing is for sale. The property is fantastically located between Bad Füssing and Kirchham on the edge of the forest and has a plot size of approx. 3280 m<sup>2</sup>. The current usage concept provides for a pizzeria with 2 apartments and guest rooms, a total of 12 rooms, own regular guests and very good Google reviews. The guest rooms have just been renovated to a high standard and are therefore ready for first occupation. The ground floor includes a restaurant/pizzeria on approx. 245 m<sup>2</sup>, divided into 3 areas with kitchen, toilet for ladies and gentlemen, cold room and additional sun terrace. The restaurant is fully equipped and functional. There is also a maisonette apartment of approx. 128 m<sup>2</sup> on the ground floor and first floor and a ground floor apartment of approx. 72 m<sup>2</sup>. There are 3 residential units each (bedroom and bathroom) on the 1st and 2nd floor, which have been renovated to a high standard and are therefore ready to move into. The building has a partial basement and has a large storage room in the attic. There are sufficient parking spaces (over 20 parking spaces and 1 garage) and a photovoltaic system is included in the purchase price, which brings in around EUR 400 per month. The property is suitable both as a commercial unit and for a large family. A shared apartment would also be conceivable.