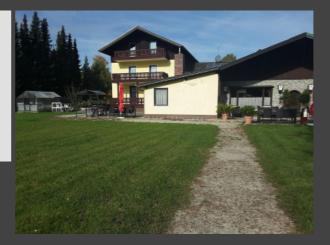

#### VERY WELL-KEPT INN WITH NEWLY RENOVATED ROOMS FOR SALE NEAR BAD FÜSSING, IDEAL FOR AN OPERATOR COUPLE

A well-kept and newly renovated residential and commercial building near Bad Füssing is for sale. The property is fantastically located between Bad Füssing and Kirchham on the edge of the forest and has a plot size of approx. 3280 m<sup>2</sup>. The current usage concept provides for a pizzeria with 2 apartments and guest rooms, a total of 12 rooms, own regular guests and very good Google reviews. The guest rooms have just been renovated to a high standard and are therefore ready for first occupation. The ground floor includes a restaurant/pizzeria on approx. 245 m<sup>2</sup>, divided into 3 areas with kitchen, toilet for ladies and gentlemen, cold room and additional sun terrace. The restaurant is fully equipped and functional. There is also a maisonette apartment of approx. 128 m<sup>2</sup> on the ground floor and first floor and a ground floor apartment of approx. 72 m<sup>2</sup>. There are 3 residential units each (bedroom and bathroom) on the 1st and 2nd floor, which have been renovated to a high standard and are therefore ready to move into. The building has a partial basement and has a large storage room in the attic. There are sufficient parking spaces (over 20 parking spaces and 1 garage) and a photovoltaic system is included in the purchase price, which brings in around EUR 400 per month. The property is suitable both as a commercial unit and for a large family. A shared apartment would also be conceivable.