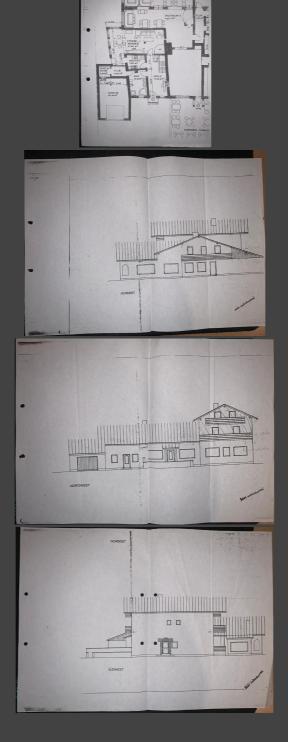

#### VERY WELL-KEPT INN WITH NEWLY RENOVATED ROOMS FOR SALE NEAR BAD FÜSSING, IDEAL FOR AN OPERATOR COUPLE

A well-kept and newly renovated residential and commercial building near Bad Füssing is for sale. The property is fantastically located between Bad Füssing and Kirchham on the edge of the forest and has a plot size of approx. 3280 m<sup>2</sup>. The current usage concept provides for a pizzeria with 2 apartments and guest rooms, a total of 12 rooms, own regular guests and very good Google reviews. The guest rooms have just been renovated to a high standard and are therefore ready for first occupation. The ground floor includes a restaurant/pizzeria on approx. 245 m<sup>2</sup>, divided into 3 areas with kitchen, toilet for ladies and gentlemen, cold room and additional sun terrace. The restaurant is fully equipped and functional. There is also a maisonette apartment of approx. 128 m<sup>2</sup> on the ground floor and first floor and a ground floor apartment of approx. 72 m<sup>2</sup>. There are 3 residential units each (bedroom and bathroom) on the 1st and 2nd floor, which have been renovated to a high standard and are therefore ready to move into. The building has a partial basement and has a large storage room in the attic. There are sufficient parking spaces (over 20 parking spaces and 1 garage) and a photovoltaic system is included in the purchase price, which brings in around EUR 400 per month. The property is suitable both as a commercial unit and for a large family. A shared apartment would also be conceivable.