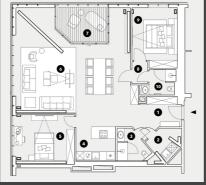

#### Rooms

Anteroom: 8.87 m2
 Storage room: 5.99 m2
 Bathroom: 4.65m2
 Eat-in kitchen: 11.50 m2
 Bedroom: 12.11 m2
 Living area: 55.41 m2
 Conservatory: 9.82 m2
 Vestibule: 1.96 m2
 Bedroom: 12.93 m2
 Bathroom en suite: 4.37 m2
 Total size (incl. conservatory): 127.61 m2
 Room height: up to 5.6 m

| price:                                                                                                                                                                                                | € 2,995,000                                                                                           |
|-------------------------------------------------------------------------------------------------------------------------------------------------------------------------------------------------------|-------------------------------------------------------------------------------------------------------|
| Buyer's comm.:                                                                                                                                                                                        | 3% plus 20% VAT                                                                                       |
| Living area:                                                                                                                                                                                          | approx. 127.61 m²                                                                                     |
| room:<br>Bathroom:<br>toilet:<br>Cellar:<br>parking space:<br>Elevator:<br>number of terraces:<br>furniture:<br>heating:<br>year of construction:<br>condition:<br>floor levels:<br>floor:<br>garage: | 3<br>2<br>2<br>Yes<br>1<br>unfurnished<br>central heating<br>approx. 1870<br>very good<br>1<br>6<br>1 |