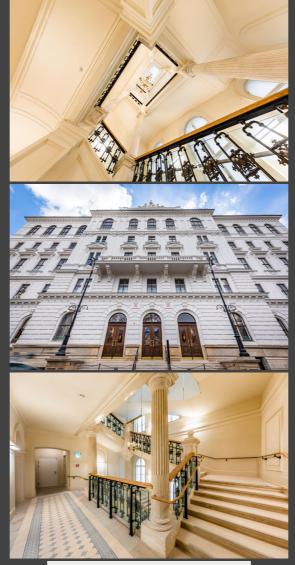

The project is a very exclusive address. Every individual element of the building not only preserves the inheritance of the old Viennese architecture – it also fulfils modern requirements. The building is under the state protection.

In cooperation with landmark preservationists, the building's architectural vocabulary has been retained, but now it has a unique, new "sound." For example, windows, door handles, and even hinges were restored and reused. Thus, they are the original imperial "furnishings" – in the most modern ambiance.

The building is characterized by a spacious front door and the elaborate stucco work, high ceilings (4 m) and windows (double glazing) as well as three historical flights of the main staircase and a spacious courtyard. The wall thickness is up to 80 cm and the lighting is optimal on all floors, as it is a detached building.