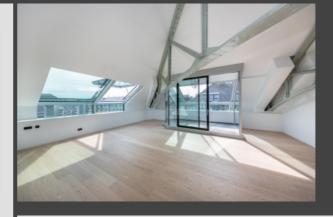

# DESCRIPTION UNIQUE 3-ROOM PENTHOUSE IN A GREAT LOCATION

Key data Top 604 Floor: 2nd attic Rooms: 3rd Type of use: purchase Available now Year of construction: 1870 Condition: first time use

Energy certificate HWB 34.02 kWh/m<sup>2</sup>a

#### Rooms

Anteroom: 8.87 m2
 Storage room: 5.99 m2
 Bathroom: 4.65m2
 Eat-in kitchen: 11.50 m2
 Bedroom: 12.11 m2
 Living area: 55.41 m2
 Conservatory: 9.82 m2
 Vestibule: 1.96 m2
 Bedroom: 12.93 m2
 Bathroom en suite: 4.37 m2
 Total size (incl. conservatory): 127.61 m2
 Room height: up to 5.6 m

Finishing / Equipment Shower Eat-in kitchen / open kitchen Tiles Parquet District heating Passenger elevator Storage room Common area, parking, wine cellar Location: -1, -2, -3 floor

Garage The in-house underground car park has two different parking types: Stack parking lot: € 60 000 Large parking lot (suitable also for SUV): € 80 000 The garage can also be used with a sports car.