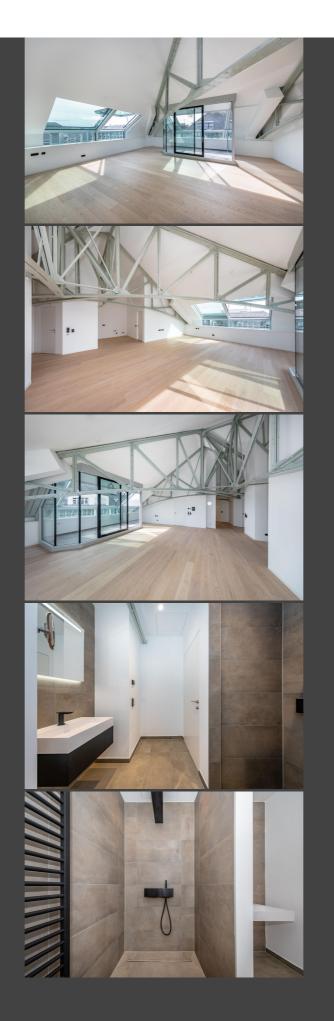

#### Rooms

Anteroom: 8.87 m2
 Storage room: 5.99 m2
 Bathroom: 4.65m2
 Eat-in kitchen: 11.50 m2
 Bedroom: 12.11 m2
 Living area: 55.41 m2
 Conservatory: 9.82 m2
 Vestibule: 1.96 m2
 Bedroom: 12.93 m2
 Bathroom en suite: 4.37 m2
 Total size (incl. conservatory): 127.61 m2
 Room height: up to 5.6 m

Finishing / Equipment Shower Eat-in kitchen / open kitchen Tiles Parquet District heating Passenger elevator Storage room Common area, parking, wine cellar Location: -1, -2, -3 floor

Garage The in-house underground car park has two different parking types: Stack parking lot: € 60 000 Large parking lot (suitable also for SUV): € 80 000 The garage can also be used with a sports car.