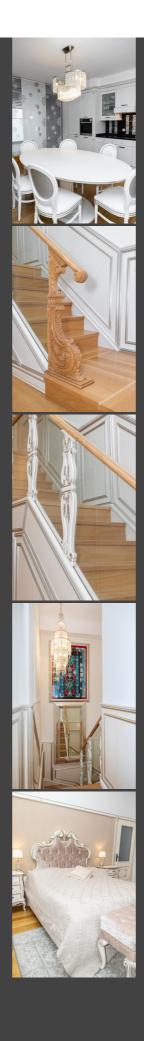

# DESCRIPTION LUXURY APARTMENT IN THE 1ST DISTRICT OF VIENNA

Are you looking for a new luxury home in a prime location? Then we have the perfect match for you!

A stylish luxury apartment of approx. 247 m2 is for sale in the 1st district of Vienna. The apartment is on the 4th floor (each floor only one apartment), has 2 entrances and 2 levels and is very luxuriously furnished. The apartment also accommodates 2 large parking spaces in the garage.

### General information:

- \* 5 rooms
- \* 4 bedrooms
- \* 3 bathrooms
- \* 4 toilets
- \* Terrace approx. 21 m2
- \* 2 large parking spaces in the garage
- \* 2 cellar compartments

furniture: compl. furnished heating: central heat. - gas

year of construction: approx. 1886
condition: very good

floor levels: 2 orientation: S

noise: low – none noise

garage:

Air conditioning: individual; Bedroom: 4; Location: City centre, Residential area; Features: fireplace, dishwasher, glass-ceramic stove, wheelchair-accessible, sun protection, safe, dryer, wash-machine, wash- drying room, video surveillance, intercom, paid out, old building; Design: brick solid; Security: alarm; Public transport: Subway, Tram, Bus