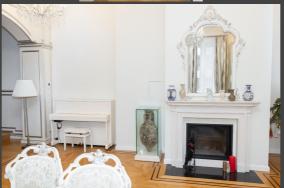

# DESCRIPTION LUXURY APARTMENT IN THE 1ST DISTRICT OF VIENNA

Are you looking for a new luxury home in a prime location? Then we have the perfect match for you!

A stylish luxury apartment of approx. 247 m2 is for sale in the 1st district of Vienna. The apartment is on the 4th floor (each floor only one apartment), has 2 entrances and 2 levels and is very luxuriously furnished. The apartment also accommodates 2 large parking spaces in the garage.

furniture: compl. furnished heating: central heat. - gas

year of construction: approx. 1886
condition: very good

floor levels: 2 orientation: S

noise: low – none noise

garage:

Air conditioning: individual; Bedroom: 4; Location: City centre, Residential area; Features: fireplace, dishwasher, glass-ceramic stove, wheelchair-accessible, sun protection, safe, dryer, wash-machine, wash- drying room, video surveillance, intercom, paid out, old building; Design: brick solid; Security: alarm; Public transport: Subway, Tram, Bus