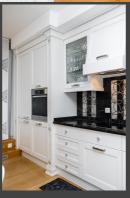

# DESCRIPTION LUXURY APARTMENT IN THE 1ST DISTRICT OF VIENNA

Are you looking for a new luxury home in a prime location? Then we have the perfect match for you!

A stylish luxury apartment of approx. 247 m2 is for sale in the 1st district of Vienna. The apartment is on the 4th floor (each floor only one apartment), has 2 entrances and 2 levels and is very luxuriously furnished. The apartment also accommodates 2 large parking spaces in the garage.

furniture: compl. furnished heating: central heat. - gas

year of construction: approx. 1886
condition: very good

floor levels: 2 orientation: S

noise: low – none noise

garage:

Air conditioning: individual; Bedroom: 4; Location: City centre, Residential area; Features: fireplace, dishwasher, glass-ceramic stove, wheelchair-accessible, sun protection, safe, dryer, wash-machine, wash- drying room, video surveillance, intercom, paid out, old building; Design: brick solid; Security: alarm; Public transport: Subway, Tram, Bus