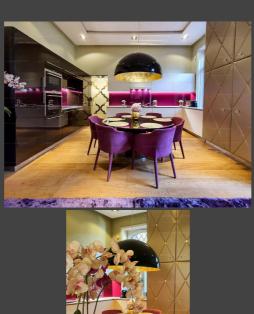

### LUXURY APARTMENT IN THE HEART OF BUDAPEST - RIGHT ON THE DANUBE

We are pleased to offer you this outstanding fully furnished 2 bedroom luxury apartment in the city center of Budapest. The apartment has been completely refurbished recently and is ready to move in. Great opportunity to invest in a unique location in the heart of Budapest.

#### PARAMETERS:

- 2 bedrooms, 1 large dining room with kitchen, 1 huge living room,
- 1 bathroom, plus 1 storage-laundry room,
- Interior height: 3.8m
- · With street view, East-West orientation, bright and very quiet

#### EQUIPMENTS:

- · Energy-saving heating system, air conditioners, alarm system,
- Hight quality equipped kitchen
- Unique internal-design

• Uniquely designed and manufactured lighting fixtures, as well as original 'Swarovski' lamps, 'Swarovski' doorknobs, together with all furnishings, such as built-in and