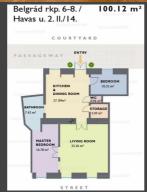

## **BASIC DATA**

| 3056/1360                     | object number: |
|-------------------------------|----------------|
| Flat                          | object type:   |
| Közép-Magyarország            | state:         |
| 1056 Budapest                 | address:       |
| € 569,000                     | price:         |
| approx. 100.00 m <sup>2</sup> | Living area:   |
| 2                             | room:          |

#### PARAMETERS:

- 2 bedrooms, 1 large dining room with kitchen, 1 huge living room,
- 1 bathroom, plus 1 storage-laundry room,
- Interior height: 3.8m
- · With street view, East-West orientation, bright and very quiet

A lot of buses, trams and trains in all directions in the vicinity.

| • The entire Belgrade quay is about to be renewed, making it an excellent investment opportunity in the heart of the city, in a luxurious environment.<br>An elegant apartment that radiates peace and harmony, ready to move in, satisfying all the needs of its residents. |                                                                                                 |  |  |
|------------------------------------------------------------------------------------------------------------------------------------------------------------------------------------------------------------------------------------------------------------------------------|-------------------------------------------------------------------------------------------------|--|--|
| price:                                                                                                                                                                                                                                                                       | € 569,000                                                                                       |  |  |
|                                                                                                                                                                                                                                                                              |                                                                                                 |  |  |
| Living area:                                                                                                                                                                                                                                                                 | approx. 100.00 m <sup>2</sup>                                                                   |  |  |
| move-in as of:<br>room:<br>Bathroom:<br>toilet:<br>parking space:<br>Elevator:<br>furniture:<br>heating:<br>condition:<br>floor levels:<br>floor:                                                                                                                            | sofort<br>2<br>1<br>1<br>1<br>Yes<br>compl. furnished<br>central heating<br>very good<br>5<br>2 |  |  |
| floor:<br>orientation:                                                                                                                                                                                                                                                       | 3<br>OW                                                                                         |  |  |