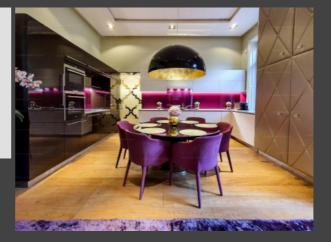

### LUXURY APARTMENT IN THE HEART OF BUDAPEST - RIGHT ON THE DANUBE

We are pleased to offer you this outstanding fully furnished 2 bedroom luxury apartment in the city center of Budapest. The apartment has been completely refurbished recently and is ready to move in. Great opportunity to invest in a unique location in the heart of Budapest.

#### PARAMETERS:

- 2 bedrooms, 1 large dining room with kitchen, 1 huge living room,
- 1 bathroom, plus 1 storage-laundry room,
- Interior height: 3.8m
- · With street view, East-West orientation, bright and very quiet

#### EQUIPMENTS:

- · Energy-saving heating system, air conditioners, alarm system,
- Hight quality equipped kitchen
- Unique internal-design

• Uniquely designed and manufactured lighting fixtures, as well as original 'Swarovski' lamps, 'Swarovski' doorknobs, together with all furnishings, such as built-in and