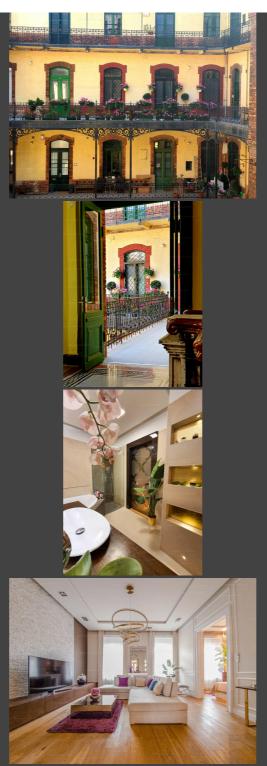

### LUXURY APARTMENT IN THE HEART OF BUDAPEST - RIGHT ON THE DANUBE

We are pleased to offer you this outstanding fully furnished 2 bedroom luxury apartment in the city center of Budapest. The apartment has been completely refurbished recently and is ready to move in. Great opportunity to invest in a unique location in the heart of Budapest.

#### LOCATION:

Directly on the banks of the Danube, on the Belgrád quay near the popular Vásárcsarnok (Big market), Szabadság híd (Liberty bridge) and the famous Váci street.

#### THE BUILDING:

On the 3rd floor of an eclectic, internally fully maintained and tastefully renovated bourgeois-style condominium there is a fully renovated, furnished high-class apartment.

With a uniquely designed elevator in the house designed by a local Hungarian artist.

#### PARAMETERS:

- 2 bedrooms, 1 large dining room with kitchen, 1 huge living room,
- 1 bathroom, plus 1 storage-laundry room,
- Interior height: 3.8m
- · With street view, East-West orientation, bright and very quiet

#### EQUIPMENTS:

- · Energy-saving heating system, air conditioners, alarm system,
- Hight quality equipped kitchen
- Unique internal-design

• Uniquely designed and manufactured lighting fixtures, as well as original 'Swarovski' lamps, 'Swarovski' doorknobs, together with all furnishings, such as built-in and