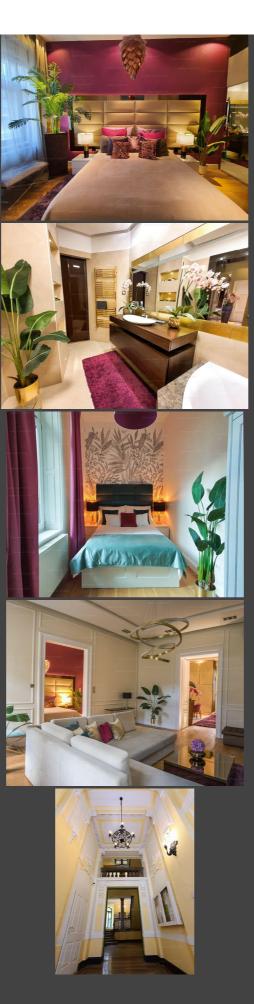

### LUXURY APARTMENT IN THE HEART OF BUDAPEST - RIGHT ON THE DANUBE

We are pleased to offer you this outstanding fully furnished 2 bedroom luxury apartment in the city center of Budapest. The apartment has been completely refurbished recently and is ready to move in. Great opportunity to invest in a unique location in the heart of Budapest.

#### PARAMETERS:

- 2 bedrooms, 1 large dining room with kitchen, 1 huge living room,
- 1 bathroom, plus 1 storage-laundry room,
- Interior height: 3.8m
- · With street view, East-West orientation, bright and very quiet

#### EQUIPMENTS:

- · Energy-saving heating system, air conditioners, alarm system,
- Hight quality equipped kitchen
- Unique internal-design

• Uniquely designed and manufactured lighting fixtures, as well as original 'Swarovski' lamps, 'Swarovski' doorknobs, together with all furnishings, such as built-in and