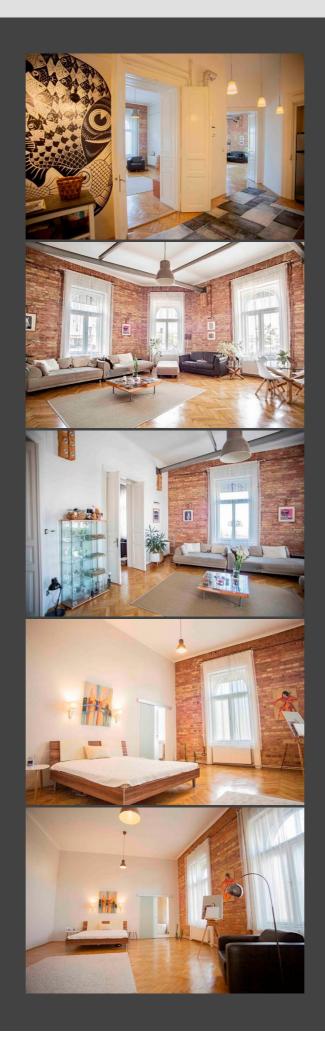

### DESCRIPTION PANORAMIC APARTMENT ON THE DANUBE

Target price in HUF: 189,000,000

Versatile PANORAMA DREAM right on the Danube

We are particularly pleased to be able to offer you a versatile apartment for sale in the popular 2nd district of Budapest.

Every window of this tastefully renovated high-class apartment offers a panoramic view of the Danube, Margaret Bridge and the Parliament.

The apartment is also an excellent choice for families. The two large rooms of more than 40 square meters can easily be transformed into four spacious rooms of twenty square meters each with separate entrances with little expense. At the same time, thanks to the very good location, it is also ideal for a doctor's surgery or an office.