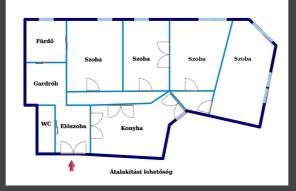

Every window of this tastefully renovated high-class apartment offers a panoramic view of the Danube, Margaret Bridge and the Parliament.

The apartment is also an excellent choice for families. The two large rooms of more than 40 square meters can easily be transformed into four spacious rooms of twenty square meters each with separate entrances with little expense. At the same time, thanks to the very good location, it is also ideal for a doctor's surgery or an office.