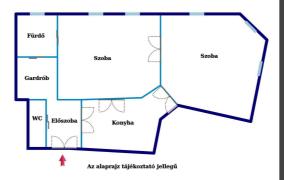

Every window of this tastefully renovated high-class apartment offers a panoramic view of the Danube, Margaret Bridge and the Parliament.

The apartment is also an excellent choice for families. The two large rooms of more than 40 square meters can easily be transformed into four spacious rooms of twenty square meters each with separate entrances with little expense. At the same time, thanks to the very good location, it is also ideal for a doctor's surgery or an office.