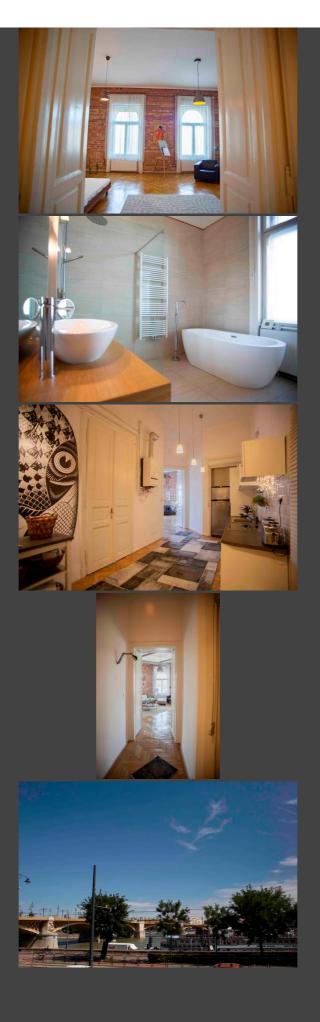

### DESCRIPTION PANORAMIC APARTMENT ON THE DANUBE

Target price in HUF: 189,000,000

Versatile PANORAMA DREAM right on the Danube

We are particularly pleased to be able to offer you a versatile apartment for sale in the popular 2nd district of Budapest.

Every window of this tastefully renovated high-class apartment offers a panoramic view of the Danube, Margaret Bridge and the Parliament.

The apartment is also an excellent choice for families. The two large rooms of more than 40 square meters can easily be transformed into four spacious rooms of twenty square meters each with separate entrances with little expense. At the same time, thanks to the very good location, it is also ideal for a doctor's surgery or an office.