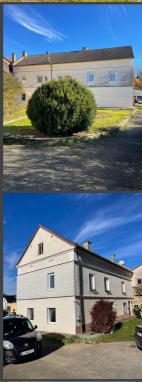

## DESCRIPTION APARTMENT BLOCK IN SEITENSTETTEN

The house is a 5-minute walk from the bus station, also 5 minutes from the town centre, school, kindergarten etc.

The house has a ground floor, a first floor and an attic (there is a possibility to convert an attic). The total area of the property is 2,438 sqm, of which 304 sqm are building area and 2,134 sqm is a garden.

The house has private access directly from the street.

The windows of the ground floor flat were replaced in 2021, as well as two windows in the flat on the 1st floor. Behind the house, there is a garage with two parking spaces and a storage room. The house has wells, so the water has no costs.