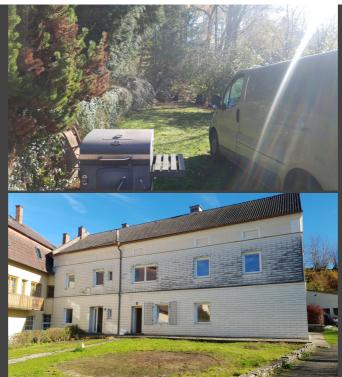

## DESCRIPTION APARTMENT BLOCK IN SEITENSTETTEN

The house is a 5-minute walk from the bus station, also 5 minutes from the town centre, school, kindergarten etc.

The house has a ground floor, a first floor and an attic (there is a possibility to convert an attic). The total area of the property is 2,438 sqm, of which 304 sqm are building area and 2,134 sqm is a garden.

The house has private access directly from the street.

The windows of the ground floor flat were replaced in 2021, as well as two windows in the flat on the 1st floor. Behind the house, there is a garage with two parking spaces and a storage room. The house has wells, so the water has no costs.