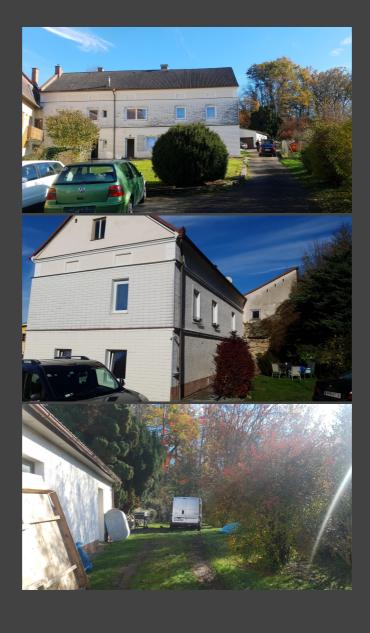

## DESCRIPTION APARTMENT BLOCK IN SEITENSTETTEN

The house is a 5-minute walk from the bus station, also 5 minutes from the town centre, school, kindergarten etc.

The house has a ground floor, a first floor and an attic (there is a possibility to convert an attic). The total area of the property is 2,438 sqm, of which 304 sqm are building area and 2,134 sqm is a garden.

The house has private access directly from the street.

The windows of the ground floor flat were replaced in 2021, as well as two windows in the flat on the 1st floor. Behind the house, there is a garage with two parking spaces and a storage room. The house has wells, so the water has no costs.