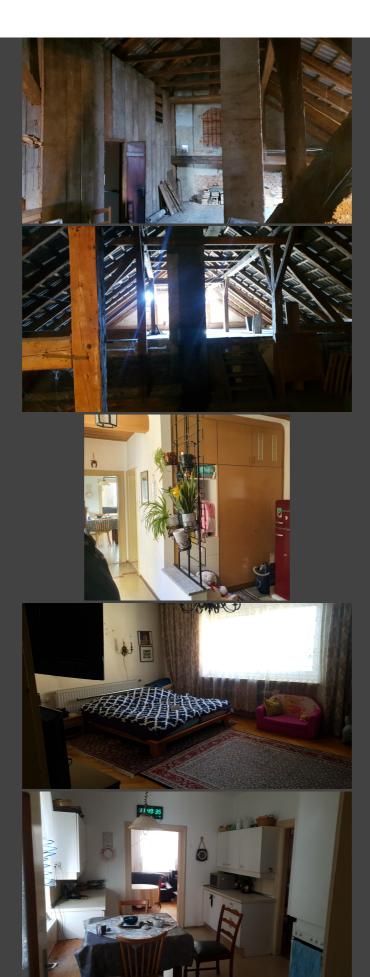

## DESCRIPTION APARTMENT BLOCK IN SEITENSTETTEN

The house is a 5-minute walk from the bus station, also 5 minutes from the town centre, school, kindergarten etc.

The house has a ground floor, a first floor and an attic (there is a possibility to convert an attic). The total area of the property is 2,438 sqm, of which 304 sqm are building area and 2,134 sqm is a garden.

The first flat (living area of approx. 95 sqm) is located on the ground floor. It has a separate entrance and consists of 4 rooms, kitchen, bathroom, and WC. A natural cellar in the rock, an ante-cellar, and a laundry room/boiler room are located on the ground floor as well.

There are 2 flats on the 1st floor: one flat (around 62 sqm) consists of one room and two other rooms, which can be used as a kitchen and storage room. Another flat (approx. 105 sqm) has 4 rooms, an entrance hall, a kitchen, and a bathroom.