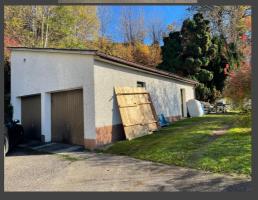

## DESCRIPTION APARTMENT BLOCK IN SEITENSTETTEN

The house is a 5-minute walk from the bus station, also 5 minutes from the town centre, school, kindergarten etc.

The house has a ground floor, a first floor and an attic (there is a possibility to convert an attic). The total area of the property is 2,438 sqm, of which 304 sqm are building area and 2,134 sqm is a garden.

The house has private access directly from the street.

The windows of the ground floor flat were replaced in 2021, as well as two windows in the flat on the 1st floor. Behind the house, there is a garage with two parking spaces and a storage room. The house has wells, so the water has no costs.