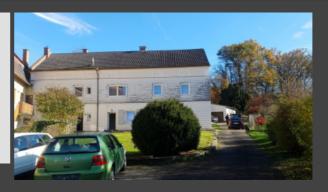

## DESCRIPTION APARTMENT BLOCK IN SEITENSTETTEN

The house is a 5-minute walk from the bus station, also 5 minutes from the town centre, school, kindergarten etc.

The house has a ground floor, a first floor and an attic (there is a possibility to convert an attic). The total area of the property is 2,438 sqm, of which 304 sqm are building area and 2,134 sqm is a garden.

The house has private access directly from the street.

The windows of the ground floor flat were replaced in 2021, as well as two windows in the flat on the 1st floor. Behind the house, there is a garage with two parking spaces and a storage room. The house has wells, so the water has no costs.