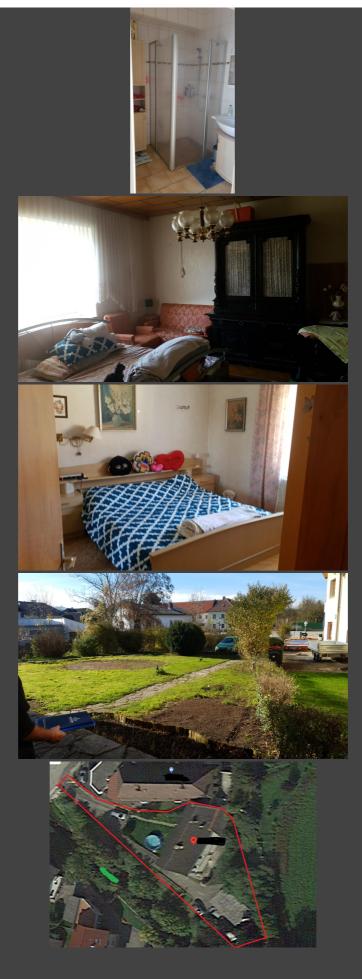

## DESCRIPTION APARTMENT BLOCK IN SEITENSTETTEN

The house is a 5-minute walk from the bus station, also 5 minutes from the town centre, school, kindergarten etc.

The house has a ground floor, a first floor and an attic (there is a possibility to convert an attic). The total area of the property is 2,438 sqm, of which 304 sqm are building area and 2,134 sqm is a garden.

The first flat (living area of approx. 95 sqm) is located on the ground floor. It has a separate entrance and consists of 4 rooms, kitchen, bathroom, and WC. A natural cellar in the rock, an ante-cellar, and a laundry room/boiler room are located on the ground floor as well.

There are 2 flats on the 1st floor: one flat (around 62 sqm) consists of one room and two other rooms, which can be used as a kitchen and storage room. Another flat (approx. 105 sqm) has 4 rooms, an entrance hall, a kitchen, and a bathroom.