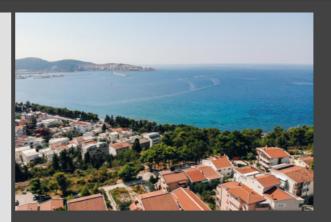

## **DESCRIPTION** HOLIDAY HOME IN MONTENEGRO

The house is located in Šušanj, the village near the city of Bar. The village is included into the Green Belt, a place with many pines and very fresh and fragrant air. Pine trees grow even on the beach.

Total area: 364 sqm Landplot area: 400 sqm

Buyer's comm.:

The house is fully furnished, equipped with air conditioning and roller shutters. Bathrooms are fully equipped.

The house is located 180 m from the beach. All necessary facilities are located within a 20-minute walk: cafes, restaurants, bars, shops, pharmacies. Car and taxi rental are in the immediate vicinity.