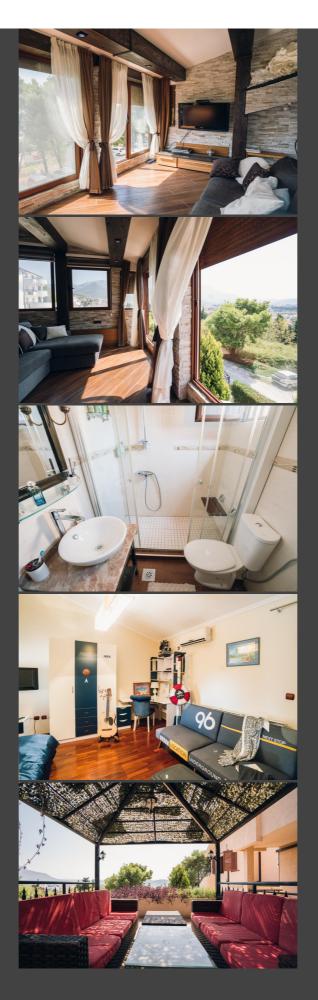

Total area: 364 sqm Landplot area: 400 sqm

Buyer's comm.:

The house is fully furnished, equipped with air conditioning and roller shutters. Bathrooms are fully equipped.

The house is located 180 m from the beach. All necessary facilities are located within a 20-minute walk: cafes, restaurants, bars, shops, pharmacies. Car and taxi rental are in the immediate vicinity.

Effective area: approx. 364.00 m<sup>2</sup>

move-in as of: right now number of terraces: furniture: compl. furnished heating: central heating year of construction: approx. 2008 condition: very good

floor levels: garage:

Air conditioning: individual; Garden: Private; Bedroom: 5; Features: Roof terrace m², suitable for shared apartment, bath room, kitchen, fireplace, number of residential units 3, floor, dishwasher, glass-ceramic stove, sun protection, safe, dryer, wash-machine, old building; Location: with view of the sea/lake guaranteed, Residential area, Green location, sunny location; Public transport: Bus