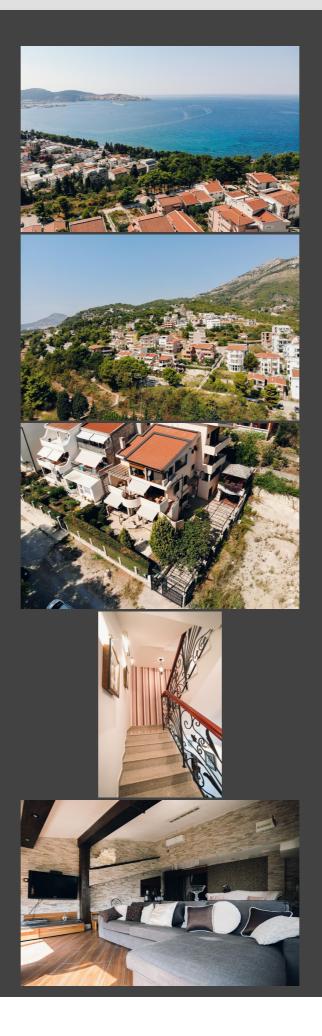

## **DESCRIPTION** HOLIDAY HOME IN MONTENEGRO

The house is located in Šušanj, the village near the city of Bar. The village is included into the Green Belt, a place with many pines and very fresh and fragrant air. Pine trees grow even on the beach.

Total area: 364 sqm Landplot area: 400 sqm

Buyer's comm.:

The house is fully furnished, equipped with air conditioning and roller shutters. Bathrooms are fully equipped.

The house is located 180 m from the beach. All necessary facilities are located within a 20-minute walk: cafes, restaurants, bars, shops, pharmacies. Car and taxi rental are in the immediate vicinity.

The house is available for living or rent all year round. Three apartments can be rented, providing the owner with a stable income throughout the year.

price: € 600,000.-3% plus 20% VAT

5

Living area: approx. 364.00 m<sup>2</sup> Plot area: approx. 425.00 m<sup>2</sup>