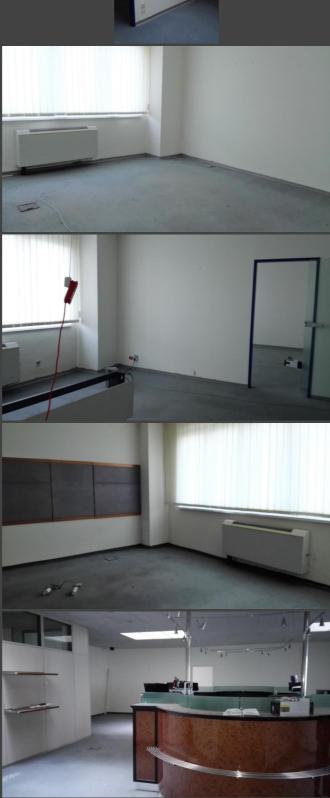

Office rent:  $\in$  4.9 /  $m^2$  + operating cost  $\in$  0.36 /  $m^2$  + VAT

The following tops are still available:

Top 5, warehouse, approx. 50 m²

Top 14a, cellar / warehouse, no water connection, approx. 90 m², room height approx. 3.5 meters

Top 10a, well-kept office, cca. 58 m², ground floor, gas heating, room height cca. 3 meters

Top 12b, friendly office, cca. 50 m², upper floor, gas heating, room height cca. 3 meters,

Top 15, bright office, cca. 87 m², upper floor, central heating / gas, room height cca. 3 meters

Top 16, bright office, cca. 70 m², upper floor, central heating / gas, room height cca. 3 meters

Top 17b, bright office, approx. 73 m², upper floor, central heating / gas, room height cca. 3 meters

Top 18a, large office, approx. 82 m², upper floor, central heating / gas, room height approx. 3 meters - possible together with top 18b - results in approx. 430 m².

Top 18b, very large office, approx. 348 m², upper floor, central heating / gas, room height approx. 3 meters - possible together with top 18a - results in approx. 430 m².

Theoretically, even due to the ideal position of he single tops, top 15 - top 18b could be rented together if necessary, which corresponds to a fabulous office space of approx. 660 m² !!