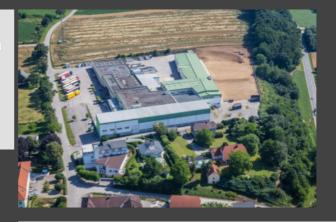

# DESCRIPTION RENTAL SPACES IN A CENTRAL LOCATION

We are particularly pleased to be able to offer you interesting and affordable office and storage space in a prime location, right in the Gunnersdorf business park (near Amstetten with a motorway connection in just 6 kilometers).

Central location and easy accessibility, only a few minutes' drive from the motorway. Well-kept area with its own parking spaces and truck access.

Office space from 50 m<sup>2</sup> to approx. 660 m<sup>2</sup> possible!