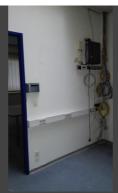

Office rent:  $\in$  4.9 /  $m^2$  + operating cost  $\in$  0.36 /  $m^2$  + VAT

The following tops are still available:

Top 5, warehouse, approx. 50 m²

Top 14a, cellar / warehouse, no water connection, approx. 90 m², room height approx. 3.5 meters

Top 10a, well-kept office, cca. 58 m², ground floor, gas heating, room height cca. 3 meters

Top 12b, friendly office, cca. 50 m², upper floor, gas heating, room height cca. 3 meters,

Top 15, bright office, cca. 87 m², upper floor, central heating / gas, room height cca. 3 meters

Top 16, bright office, cca. 70 m², upper floor, central heating / gas, room height cca. 3 meters

Top 17b, bright office, approx. 73 m², upper floor, central heating / gas, room height cca. 3 meters

Top 18a, large office, approx. 82 m², upper floor, central heating / gas, room height approx. 3 meters - possible together with top 18b - results in approx. 430 m².

Top 18b, very large office, approx. 348 m², upper floor, central heating / gas, room height approx. 3 meters - possible together with top 18a - results in approx. 430 m².

Theoretically, even due to the ideal position of he single tops, top 15 - top 18b could be rented together if necessary, which corresponds to a fabulous office space of approx. 660 m² !!