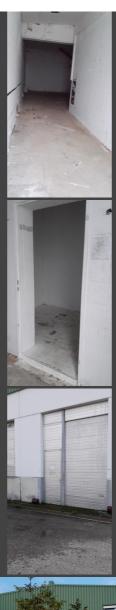

Office rent:  $\in$  4.9 /  $m^2$  + operating cost  $\in$  0.36 /  $m^2$  + VAT

The following tops are still available:

Top 5, warehouse, approx. 50 m²

Top 14a, cellar / warehouse, no water connection, approx. 90 m², room height approx. 3.5 meters

Top 10a, well-kept office, cca. 58 m², ground floor, gas heating, room height cca. 3 meters

Top 12b, friendly office, cca. 50 m², upper floor, gas heating, room height cca. 3 meters,

Top 15, bright office, cca. 87 m², upper floor, central heating / gas, room height cca. 3 meters

Top 16, bright office, cca. 70 m², upper floor, central heating / gas, room height cca. 3 meters

Top 17b, bright office, approx. 73 m², upper floor, central heating / gas, room height cca. 3 meters

Top 18a, large office, approx. 82 m², upper floor, central heating / gas, room height approx. 3 meters - possible together with top 18b - results in approx. 430 m².

Top 18b, very large office, approx. 348 m², upper floor, central heating / gas, room height approx. 3 meters - possible together with top 18a - results in approx. 430 m².

Theoretically, even due to the ideal position of he single tops, top 15 - top 18b could be rented together if necessary, which corresponds to a fabulous office space of approx. 660 m² !!