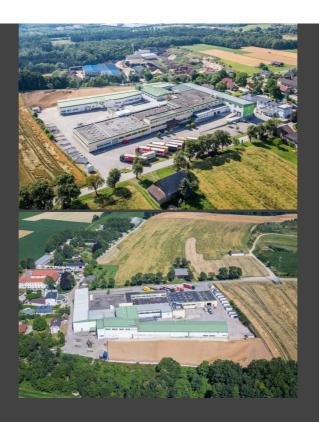

# DESCRIPTION RENTAL SPACES IN A CENTRAL LOCATION

We are particularly pleased to be able to offer you interesting and affordable office and storage space in a prime location, right in the Gunnersdorf business park (near Amstetten with a motorway connection in just 6 kilometers).

Central location and easy accessibility, only a few minutes' drive from the motorway. Well-kept area with its own parking spaces and truck access.

Office space from 50 m<sup>2</sup> to approx. 660 m<sup>2</sup> possible!