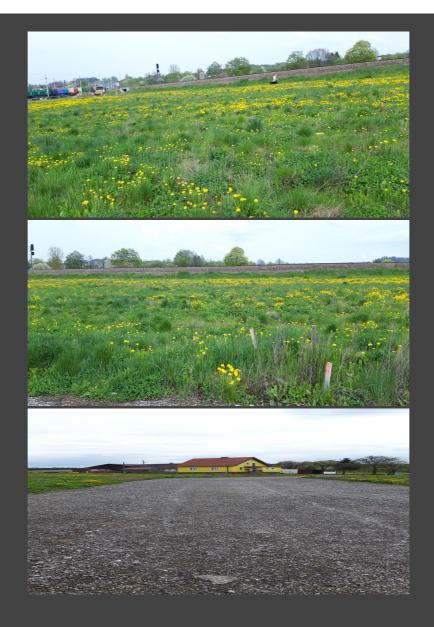

# DESCRIPTION BEAUTIFUL LAND PLOT IN WALDVIERTEL

We are pleased to offer you a well-located landplot for sale in Schwarzenau, Zwettl district.

Location / traffic / infrastructure:

Direct public transport connections - the journey time to Vienna from Schwarzenau railroad station is 2 hours and only approx. 1.5 hours by car.

### General information:

- Land: residential area
- Total landplot area 1100 m²
- Electricity and water connections are on the landplot
- Quiet location
- Construction obligation