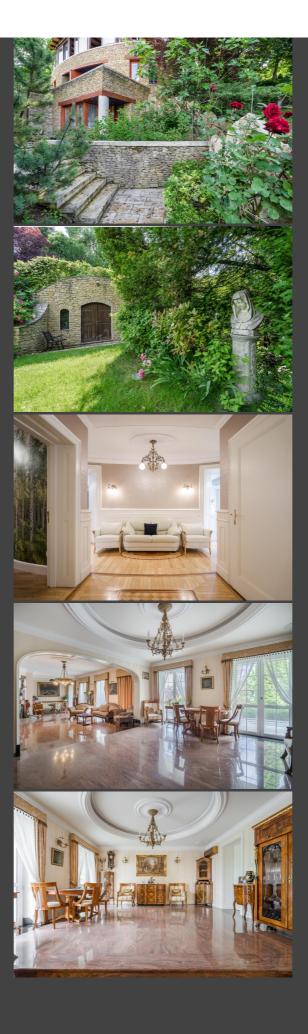

## The main house has:

- \* a garage for 4 cars
- \* a security / assistant room
- \* a swimming pool
- \* a sauna
- \* a wellness area
- \* a fitness room
- \* 4 large bedrooms (each with its own bathroom)
- \* big kitchen
- \* study / library
- \* dining room combined with a huge hallway
- \* a nice fireplace

The area of the main house is approx. 776 m2.

## The second villa has:

- \* 5 bedrooms
- \* 4 bathrooms
- \* a billiard room

The area of the second villa is approx. 348 m2. Both villas have a wonderful panoramic view.

The purchase price for the plot 1,892 m2 is € 1,500,000.00