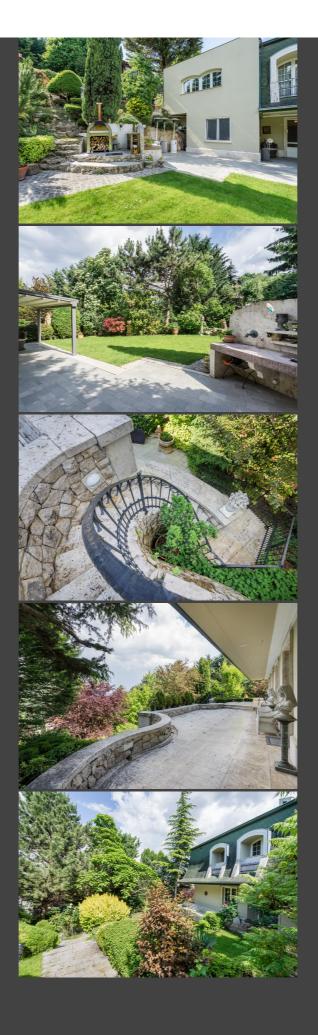

On the site, you can build either a large villa or a house for 3-5 apartments.

Next to the plot there is another property for sale with an area of approx. 2,874 m2, on which there are 2 villas and a detached designer wine cellar of approx. 36.4 m2 with a capacity of 3,000 bottles.

The total area of both villas is approx. 1,170 m2.

## The main house has:

- \* a garage for 4 cars
- \* a security / assistant room
- \* a swimming pool
- \* a sauna
- \* a wellness area
- \* a fitness room
- \* 4 large bedrooms (each with its own bathroom)
- \* big kitchen
- \* study / library
- \* dining room combined with a huge hallway
- \* a nice fireplace