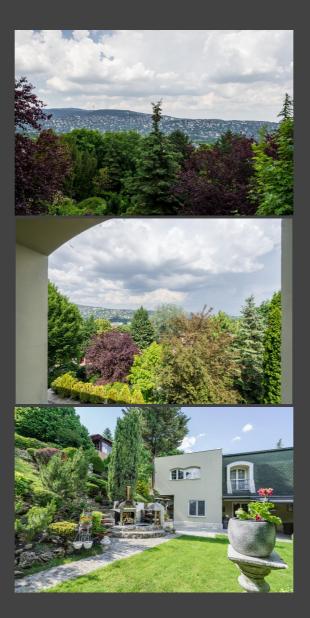

It takes about 12-15 minutes by car to get to the city center.

The entire property has a beautiful large garden with existing plants, including a panoramic view of Budapest and the Parliament.

Several spacious terraces with a view make this complex unique.

On the site, you can build either a large villa or a house for 3-5 apartments.

Next to the plot there is another property for sale with an area of approx. 2,874 m2, on which there are 2 villas and a detached designer wine cellar of approx. 36.4 m2 with a capacity of 3,000 bottles.

The total area of both villas is approx. 1,170 m2.