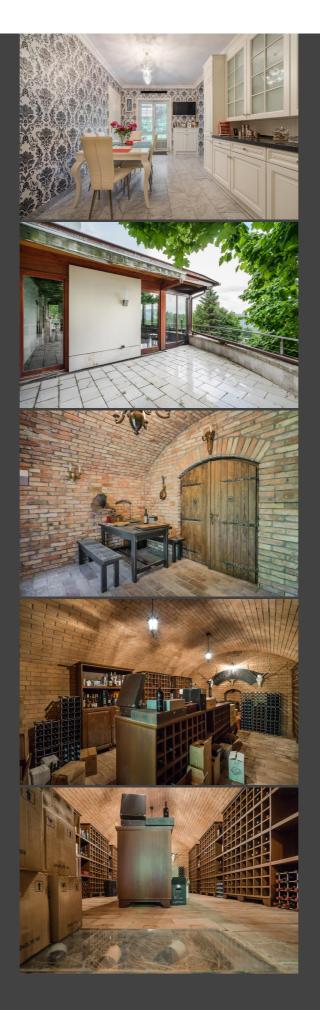

On the site, you can build either a large villa or a house for 3-5 apartments.

Next to the plot there is another property for sale with an area of approx. 2,874 m2, on which there are 2 villas and a detached designer wine cellar of approx. 36.4 m2 with a capacity of 3,000 bottles.

The total area of both villas is approx. 1,170 m2.

## The main house has:

- \* a garage for 4 cars
- \* a security / assistant room
- \* a swimming pool
- \* a sauna
- \* a wellness area
- \* a fitness room
- \* 4 large bedrooms (each with its own bathroom)
- \* big kitchen
- \* study / library
- \* dining room combined with a huge hallway
- \* a nice fireplace

## The second villa has:

- \* 5 bedrooms
- \* 4 bathrooms
- \* a billiard room

The area of the second villa is approx. 348 m2. Both villas have a wonderful panoramic view.

The purchase price for the plot 1,892 m2 is € 1,500,000.00