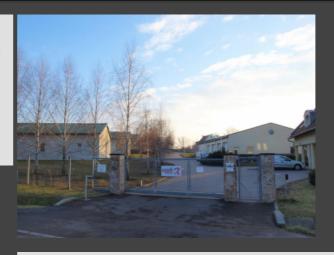

# DESCRIPTION THREE LANDPLOTS IN SZÖD

Three plots of land on an industrial site in Szöd for sale

### Description of the environment

The plots were built on a site for industrial logistics. The plots are located near the capital, in the interior of Sződ.

It is about the settlement structure of the capital, on the border of two districts of industrial and residential areas, on a main road with significant traffic. This has a determining effect in relation to their basic function. In the immediate vicinity is the four-lane M2 motorway, from which the property can be reached (even with trucks of this size). The public transport connections are the railway connection Budapest-Vác, as well as coaches. The bus stops are far from the site, as are the local public institutions, business and service areas.

### Direct environment

The plots are bounded by the M2 motorway, by the neighboring industrial zone, by a meadow on the fourth side.

On the other side of the road leading out of the settlement begins a residential area, with newly built family houses, as well as many vacant lots.

The fenced plots are shared by a road for private use. There are two large gated entrances and mostly paved roads.

On plot no. 1, next to the main entrance, there is a building for the gate, where, in addition to the classic functions (eating, bathing, relaxation), other offices were developed due to the tenant's constantly increasing need for space.