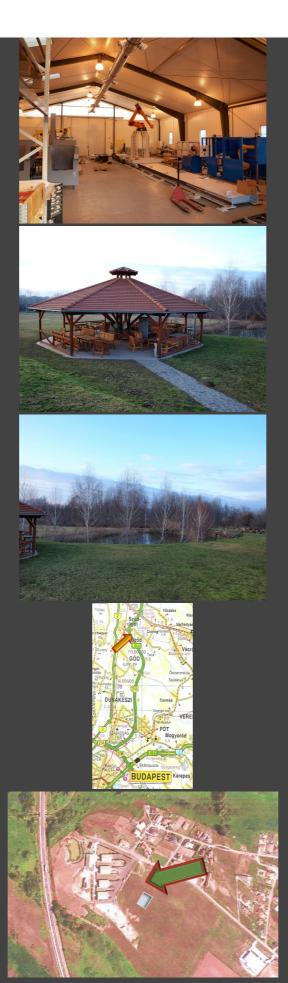

## **BASIC DATA**

object number: **3056/1184** object type: **Plot** 

state: Közép-Magyarország
address: 2134 Sződ
price: €3,900,000.Plot area approx. 10,000.00 m²

### Description of the environment

The plots were built on a site for industrial logistics. The plots are located near the capital, in the interior of Sződ.

It is about the settlement structure of the capital, on the border of two districts of industrial and residential areas, on a main road with significant traffic. This has a determining effect in relation to their basic function. In the immediate vicinity is the four-lane M2 motorway, from which the property can be reached (even with trucks of this size). The public transport connections are the railway connection Budapest-Vác, as well as coaches. The bus stops are far from the site, as are the local public institutions, business and service areas.