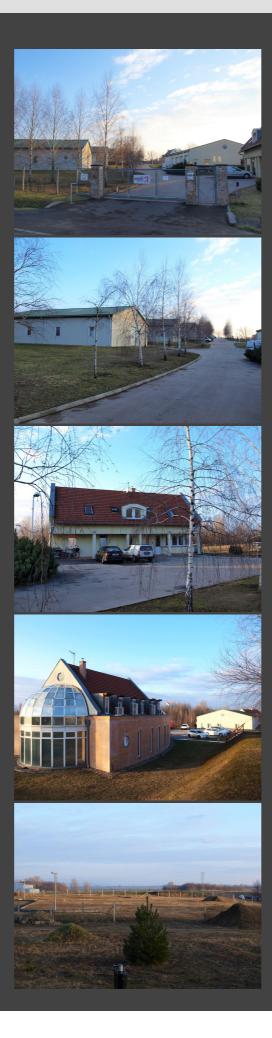

The fenced plots are shared by a road for private use. There are two large gated entrances and mostly paved roads.

On plot no. 1, next to the main entrance, there is a building for the gate, where, in addition to the classic functions (eating, bathing, relaxation), other offices were developed due to the tenant's constantly increasing need for space.

The building for the gate has a porch, ground floor + attic with a tiled roof, outside mortar from the manufacturer Weber Terranova. The opening closers are from the manufacturer Sofatherm, heating and hot water supply from its own condensing boiler. There are ceramic tiles, the social rooms are tiled, the walls are colored.