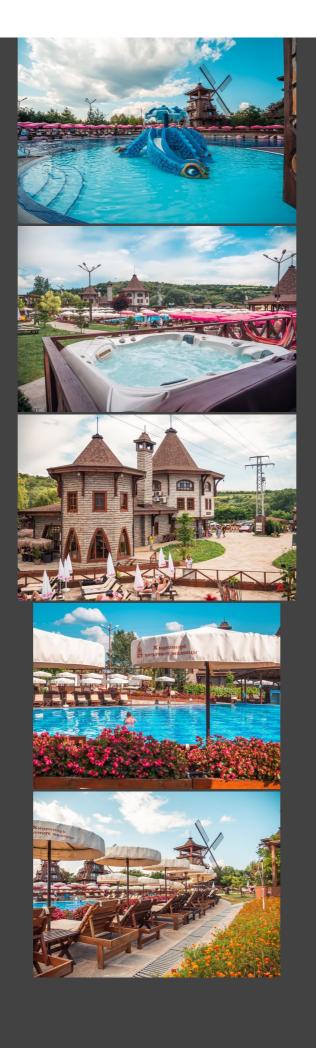

## DESCRIPTION THE MOST BEAUTIFUL AOUA PARK IN BULGARIA

The agua park for sale is located in Bulgaria, 25 kilometers away from Sofia.

The complex offers five restaurants, seven pools, hotel accommodation, a lake for sport fishing, a small zoo and many attractions for adults and children.

## Opportunities for Further Development

The aqua park has at its disposal an area of 40 decares, on which potential investors may proceed with the construction of further facilities.

Opportunities for further investments include: a larger hotel providing spa services, indoor swimming pool, additional water slides and pools, football pitches, camping site and many others.

Besides public buildings, it may also be built areas intended for resale or rental – residential buildings, houses and cottages.

The aqua park may be provided with mineral water, which is located underground at a depth of 300 m under the complex. This also offers the opportunity for all-year-round use of water attractions.