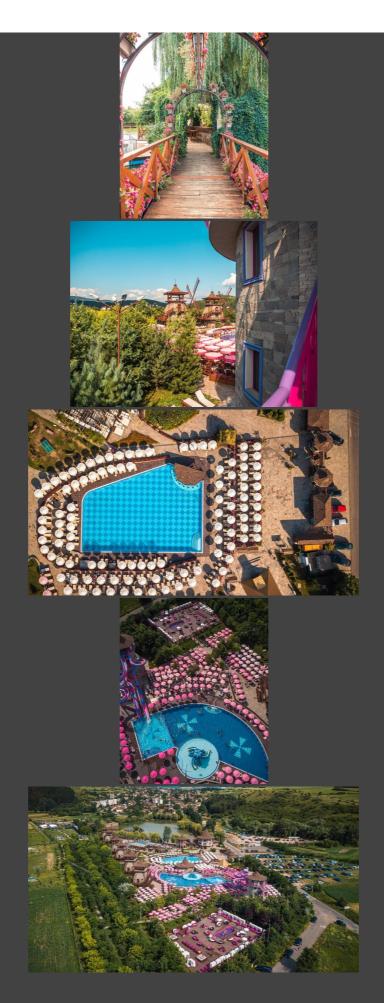

## DESCRIPTION THE MOST BEAUTIFUL AOUA PARK IN BULGARIA

The agua park for sale is located in Bulgaria, 25 kilometers away from Sofia.

The complex offers five restaurants, seven pools, hotel accommodation, a lake for sport fishing, a small zoo and many attractions for adults and children.

The complex occupies an area of 89 559 sq.m.:

34 684 sq.m. being owned;

27 962 sq.m., realized right to build;

26 913 sq.m. being concession area.

The aqua park is the most popular complex offering water attractions in the city of Sofia and Sofia region.

The unique combination between water attractions, theme design and beautiful scenery makes it the absolute leader in attendance, despite the higher price range. The complex has also placed itself at the forefront of this industry in respect of positive feedback on the quality of service and overall condition of the base.

The aqua park offers facilities and attractions that make it a place to visit in all seasons. We will be happy to send you further information.

| price: | € 8,900,000. |
|--------|--------------|
|        |              |
|        |              |