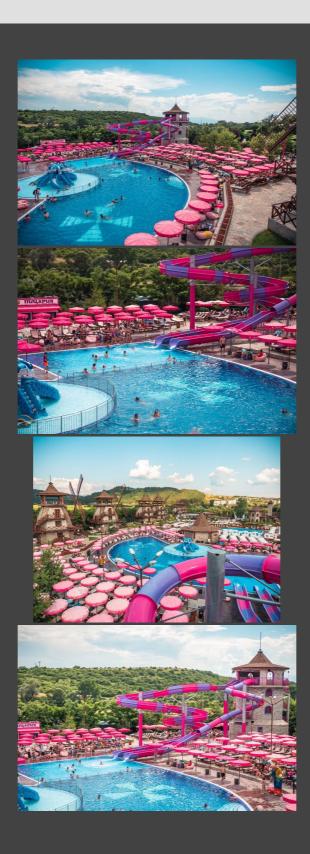

## DESCRIPTION THE MOST BEAUTIFUL AOUA PARK IN BULGARIA

The agua park for sale is located in Bulgaria, 25 kilometers away from Sofia.

The complex offers five restaurants, seven pools, hotel accommodation, a lake for sport fishing, a small zoo and many attractions for adults and children.

The aqua park is the most popular complex offering water attractions in the city of Sofia and Sofia region.

The unique combination between water attractions, theme design and beautiful scenery makes it the absolute leader in attendance, despite the higher price range. The complex has also placed itself at the forefront of this industry in respect of positive feedback on the quality of service and overall condition of the base.